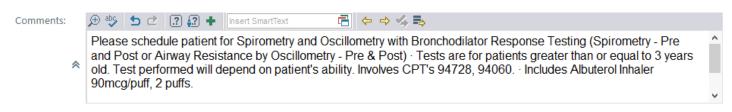

A blue multiselect list will appear (you may need to use the scroll button on the side to see more options). Select all testing needed by left clicking with your mouse on each test in the list. Then to populate the tests you selected in the referral order, right click within the blue selection box. The tests you selected should appear in the Comment box.

<sup>\*\*</sup>The test orders in this list are provided by CMC PFT departments, please do not alter the test names. Attempting to bypass the selection list could result in delay in scheduling.

Associate your disgnosis and sign the referral. Your staff will now process the referral for scheduling.