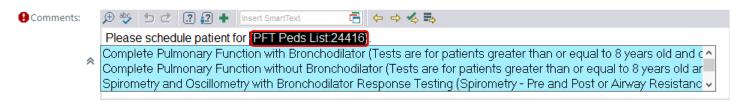

Once the order composer opens scroll to the "Comments" section. There is a list for you to select the testing you would like the PFT lab to perform on your patient. Add your curser to the Comments box and then select your F2 function key.

A blue multiselect list will appear (you may need to use the scroll button on the side to see more options). Select all testing needed by left clicking with your mouse on each test in the list. Then to populate the tests you selected in the referral order, right click within the blue selection box. The tests you selected should appear in the Comment box.