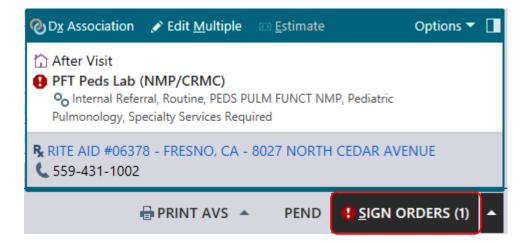

After you select PFT Peds Lab (NMP/CRMC) to perform the testing click "Accept". A Stop Sign will appear next to your referral order because the order needs additional information about what PFT testing is needed. In the Signed Orders section of your taskbar click Sign Orders.