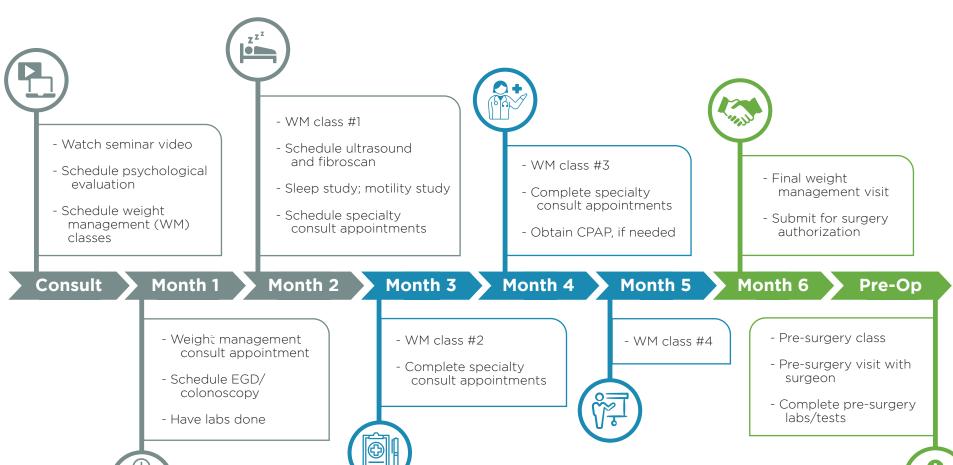

## **Fresno Bariatrics Patient Workup Timeline**

Bariatric surgery is a journey that requires months of education, evaluation and understanding. While it may seem a bit confusing and overwhelming for some people, we've broken your workup timeline into three main sections. Each section of the timeline relates to one of three specific goals our team sets for each patient on this journey. The goals are listed to the right and are color-coded to match the specific months of your journey in which they are fulfilled.

Obtain and evaluate your overall healthcare picture (Consult - Month 2)

Address healthcare needs and/or improvements to ensure the best outcome for you

**Finalize surgery preparation and obtain surgery date** (Month 6 - Pre-Op)